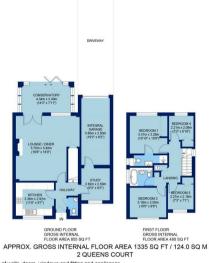

## ACCOMMODATION

- 4 BEDROOMS
- KITCHEN
- LIVING/DINING ROOM
- STUDY
- MASTER WITH ENSUITE
- BATHROOM
- CLOAKROOM
- GARAGE WITH PARKING
- REAR GARDEN

10Market Square, Bicester, Oxfordshire, OX26 6AD t 01869 241166 sales@quadrant-estates.co.uk